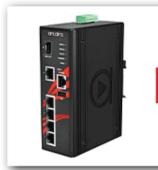

## LMP-0601G-SFP-T-V2 6-Port Industrial PoE+ Gigabit Light Layer 3 Managed Ethernet Switch

- · Light Layer 3 features
- · Access control list for secure networking
- VLAN features
- PoE+ 30 watts of power