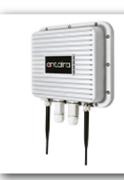

## ARX-7234-AC-PD-T

Industrial Outdoor IP67 Metal Housing Dual Radio Wireless AP/Client/Bridge/Repeater
• IP67 rated case

- · External antennas
- Sturdy aluminum construction
   High power transmitter Tx Power 24dBm