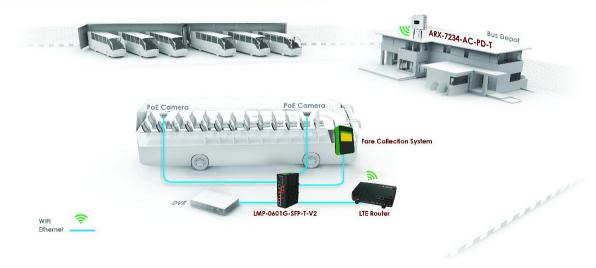

## **Mobile Bus Ticketing Systems**

Antaira Technologies' high-quality products help modernize and streamline mobile bus ticketing with our industrial Ethernet switches. We are proud to be a part of the solution for contactless ticketing for the Intelligent Transportation Systems (ITS) industry!

By using our industrial PoE+ Ethernet switches inside public transportation buses, riders are able to utilize the high-speed processing of power over Ethernet with the mobile ticketing system. This minimizes contact with others and helps to streamline the ticketing process. Our industrial wireless repeater helps to transfer onboard bus data from the field back to a bus depot and allows access to the ticketing information as well as security camera footage.

Implementing the automated mobile ticketing system on a bus allows for bus depots to cut back on manpower and the manual ticketing process. Utilizing Antaira's -T switches for this application is ideal, as these switches were specifically designed for extended operating temperatures.

We have industrial-grade featured products below for this exact mobile ticketing application!